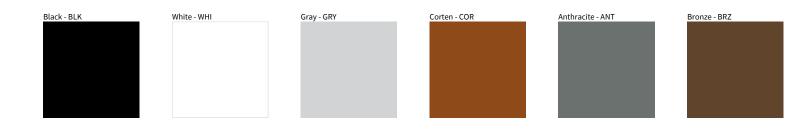

## TARGET SURFACE COLOR FINISH CHART

PROJECT TYPE NOTES QUANTITY DATE

Digital: Not all screens are calibrated the same, and therefore, colors will appear differently between screens.

Physical: When texture is involved, there will be variations in color, character and tone within a product series and between product families.